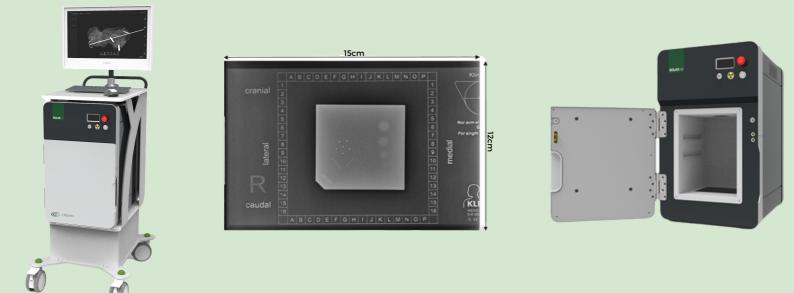

Save time - Specimens are imaged and verified directly in OR via a simple and intuitive 5-click workflow from start to finish.

Large Imaging Area - 15cm x 12cm nominal.

Geometric Magnification Levels - Allows smaller samples such as core biopsy samples to be imaged at higher magnification (reduced FOV) giving the unit a dual-purpose use.

## Solas OR Image Features

Solas incorporates Cirdan's latest photon counting technology to produce images with high levels of detail and contrast, giving the surgeon high quality images at the point of need meaning less time in the OR environment for the patient.

- High quality specimen images.
- High contrast images providing excellent definition and clear views of microcalcifications and lesions.
- Geometric and digital magnification.
- High resolution 10lp/mm.
- Effective pixel 50um.
- On screen annotations.

#### Source & Detector:

- Energy range: 20-40KV
- System resolution: 10 lp/mm nominal
- Imaging Area: 15cm x 12cm nominal
- Magnification factor: x 1.5, x 2.0