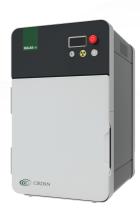

# SOLAS OR

## SPECIMEN RADIOGRAPHY SYSTEM

Solas OR is a dedicated X-ray specimen cabinet designed for surgical and biopsy suites, providing high image quality, streamlined workflow and reduced procedure times.

- Incorporates Cirdan's latest imaging technology to provide rapid image capture of quality specimen images with high contrast levels, excellent definition and clear views of micro calcifications and lesions.
- New web-based software delivers seamless workflows and ease of navigation, with 5 clicks from case open to export.
- Large field of view for easy imaging, plus magnification for small specimens.
- Simple annotations via mouse or touch screen capability.
- Affordable single compact unit for ease of transportation and storage.

#### Dimensions and Weight (Nominal): System with Trolley

- 155cm (H) x 58cm (W) x 68cm (D), 130kg Cabinet Only
- 67cm (H) x 42cm (W) x 54cm (D), 75kg