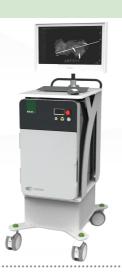

# SOLAS OR

## SPECIMEN RADIOGRAPHY SYSTEM

Solas OR is a dedicated X-ray specimen cabinet designed for surgical and biopsy suites, providing high image quality, streamlined workflow and reduced procedure times.

- Incorporates Cirdan's latest imaging technology to provide rapid image capture of quality specimen images with high contrast levels, excellent definition and clear views of micro calcifications and lesions.
- New web-based software delivers seamless workflows and ease of navigation, with 5 clicks from case open to export.
- Large field of view for easy imaging, plus magnification for small specimens.
- Simple annotations via mouse or touch screen capability.
- Affordable single compact unit for ease of transportation and storage.

#### Dimensions and Weight (Nominal): System with Trolley

- 155cm (H) x 58cm (W) x 68cm (D), 130kg Cabinet Only
- 67cm (H) x 42cm (W) x 54cm (D), 75kg