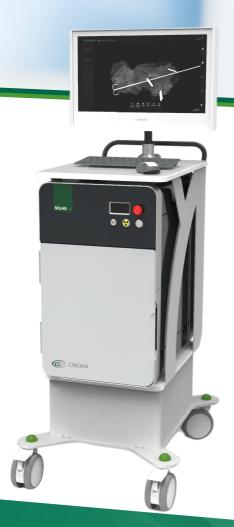

# SOLAS OR

## SPECIMEN RADIOGRAPHY SYSTEM

Solas OR is a dedicated X-ray specimen cabinet designed for surgical and biopsy suites, providing high image quality, streamlined workflow and reduced procedure times.

- Incorporates Cirdan's latest imaging technology to provide rapid image capture of quality specimen images with high contrast levels, excellent definition and clear views of micro calcifications and lesions.
- New web-based software delivers seamless workflows and ease of navigation, with 5 clicks from case open to export.
- Large field of view for easy imaging, plus magnification for small specimens.
- Simple annotations via mouse or touch screen capability.
- Affordable single compact unit for ease of transportation and storage.

## Supporting the highest standards in Patient Care

Solas OR is the latest in our family of innovative X-Ray breast specimen examination systems, optimized for surgical operating rooms.