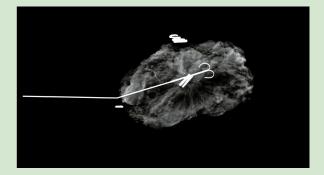

## Solas OR Image Features

Solas incorporates Cirdan's latest photon counting technology to produce images with high levels of detail and contrast, giving the surgeon high quality images at the point of need meaning less time in the OR environment for the patient.

- High quality specimen images.
- High contrast images providing excellent definition and clear views of microcalcifications and lesions.
- Geometric and digital magnification.
- High resolution 10lp/mm.
- Effective pixel 50um.
- On screen annotations.