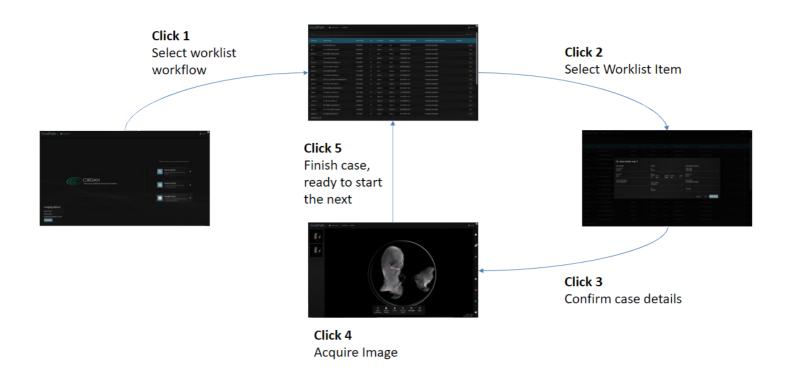

## Solas OR Software Features

The latest software used with Solas OR has been designed specifically to help improve workflows by providing a simple, secure, and scalable solution with a 4-step workflow.

Save time - Specimens are imaged and verified directly in OR via a simple and intuitive 5-click workflow from start to finish.

Large Imaging Area - 15cm x 12cm nominal.

Geometric Magnification Levels - Allows smaller samples such as core biopsy samples to be imaged at higher magnification (reduced FOV) giving the unit a dual-purpose use.